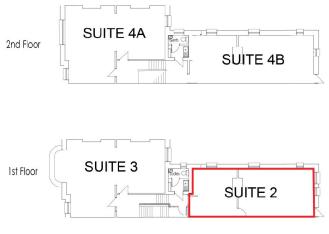

#### DESCRIPTION

The property is a four storey victorian office building. The available accommodation comprises one office suite to the first floor. There are lockable WC's for each suite and shared kitchen facilities at first floor level.

#### ACCOMMODATION

Suite 2 (First Floor Rear) - 540 sq ft (50.17 sq m)