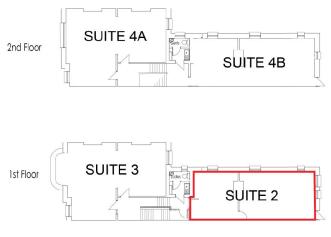

#### DESCRIPTION

The property is a four storey victorian office building. The available accommodation comprises one office suite to the first floor. There are lockable WC's for each suite and shared kitchen facilities at first floor level.

#### ACCOMMODATION

Suite 2 (First Floor Rear) - 540 sq ft (50.17 sq m)

#### **CAR PARKING**

Suite 2 - 1 parking space