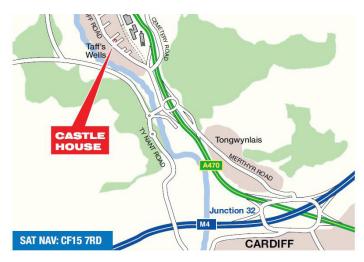

#### LOCATION

The property is situated in the centre of Taffs Well, a popular residential area just north of Cardiff. Taffs Well can be accessed via the A470 and the A4054 Cardiff Road. The A470 is less than half a mile from the property which gives direct access onto the M4 Motorway at Junction 32 and beyond to Cardiff City Centre.

Approximately half a mile to the south of the property there are the Ty-Nant Court and Riverside Court office developments, whilst the extremely well established and popular Treforest Industrial Estate is about 2 miles to the north.