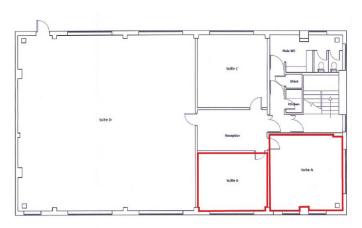

#### **ACCOMMODATION**

The areas have been measured on a net internal area basis and provide the following;

Suite A 269 sq ft | 24.99 sq m Suite B 211 sq ft | 19.60 sq m

#### **CAR PARKING**

Suite A - 1 space Suite B - no parking

The car parking is to the rear of the building.