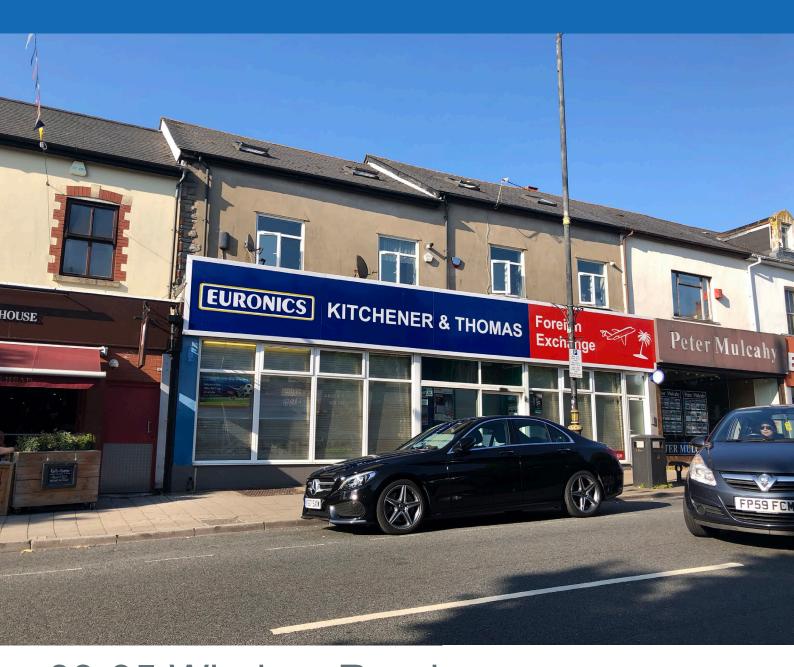

## 33-35 Windsor Road Penarth, CF64 1JD

### **TO LET**

GROUND FLOOR RETAIL UNIT 3,396 sq ft (314.61 sq m)

- + Ground floor retail accommodation
- + Potential to be split offering two retail units, subject to planning
- + Excellent frontage

029 2081 1581

#### **LOCATION**

The property is located in Penarth, a popular town situated approximately 3 miles from Cardiff city centre. The property occupies a prominent position along Windsor Road, Penarth's prime retail pitch. Notable surrounding occupiers include Bar 44, Coffee #1 and Ocho Lounge.