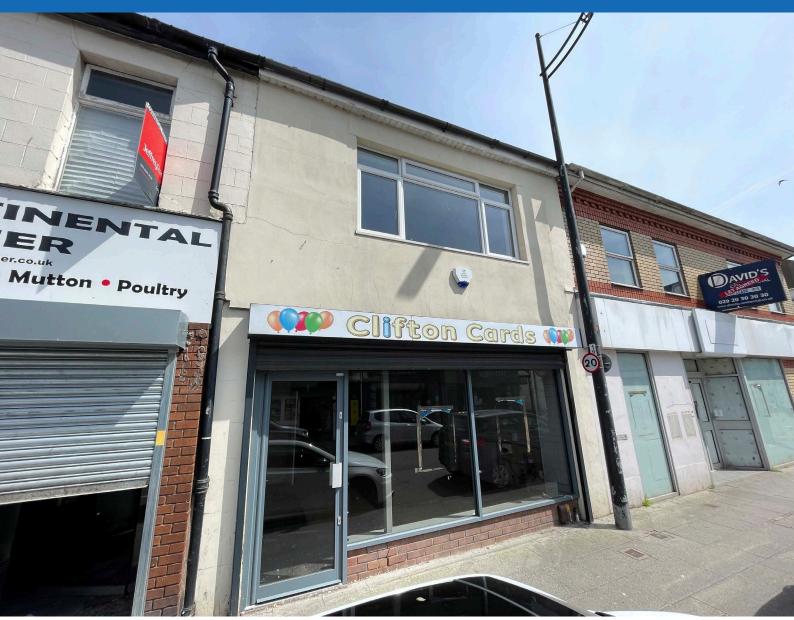

#### DESCRIPTION

The available property is a 2 storey mid terraced high street retail unit. The ground floor comprises open plan sales area with single WC at the rear. There is a small rear service area located at the back of the shop.

The first floor provides open plan ancillary/storage access via an internal staircase situated to the left hand side, towards the middle of the sales area.

The unit benefits from suspended ceilings with recessed lighting, perimeter electric heaters, intruder alarm, electric roller shutter and mains water and electricity. There is a capped gas supply.