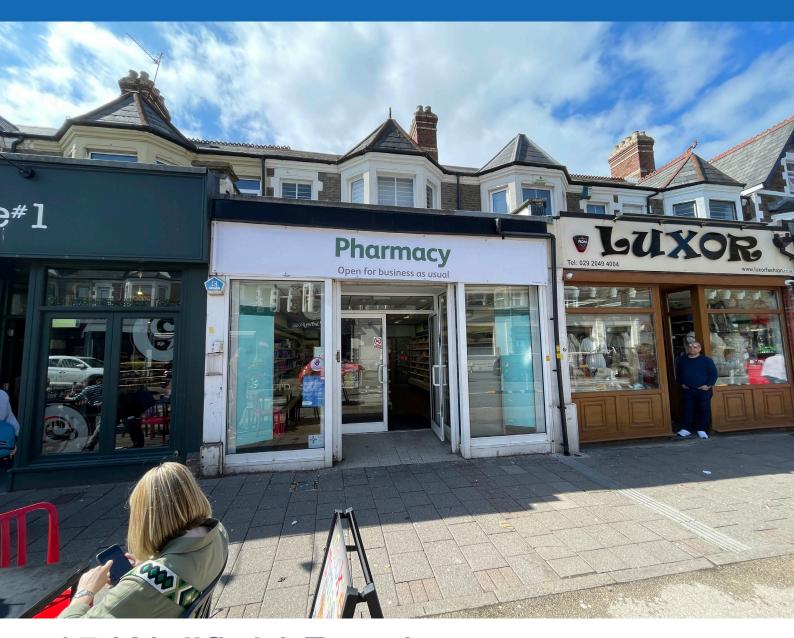

# 45 Wellfield Road, Cardiff, CF24 3PA

### **LOCATION**

The property is situated in Roath, a popular suburb within Cardiff. The property is located on Wellfield Road which is widely regarded as Roath's primarily retail thoroughfare. It also has the benefit of being in close proximity to Albany Road, City Road and Crwys Road.

## **DESCRIPTION**

The property is a two-storey premises with good, glazed frontage onto Wellfield Road. The whole of the enquiries with the Local Authority property is available. It provides ground floor retail accommodation comprising sales areas to the front with rear storage. The first floor provides further storage.