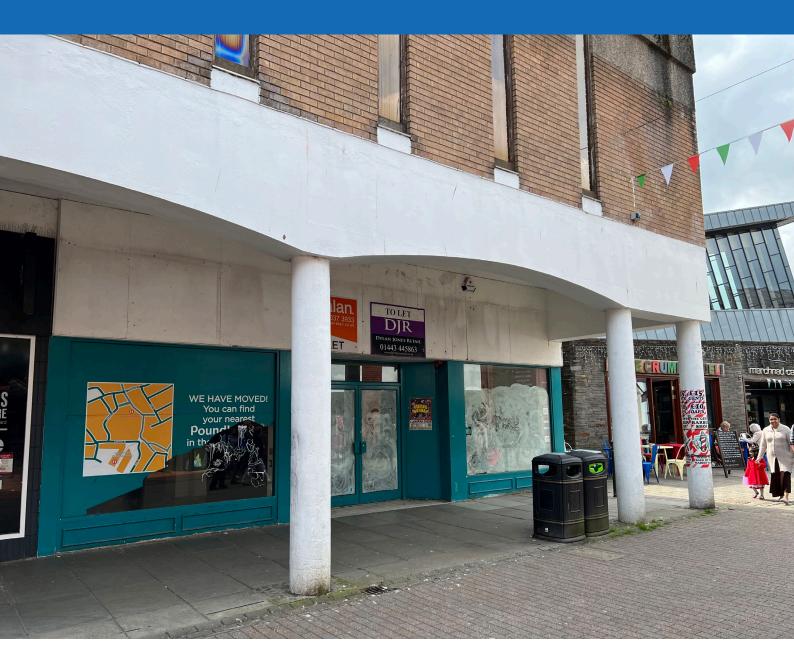

### **TO LET**

PROMINANT RETAIL UNIT 5,687 sq ft (528.34 sq m)

- + Good retailing location
- + Ground floor retail accommodation
- + A1 planning consent

The property occupies a prime position on the western side of the intersection of John Street and Red Street. It forms part of a parade of shops with other local occupiers including Trespass, Boots and EE. The indoor market is immediately to the north and St Catherine's Walk Shopping Centre approximately 90 meters walk thereafter. Guildhall Square and Merlin's Walk Shopping Centre are approximately 50 metres and 85 metres to the south respectively.

#### **DESCRIPTION**

The property offers a large retail area to the front of the property. It provides staff / ancillary space to the rear with kitchenette and WC facilities. The unit also benefits from access to side loading.