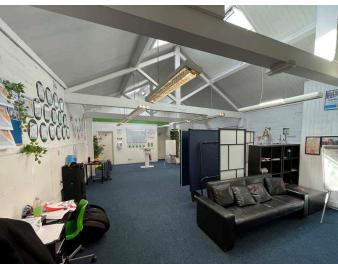

# **SPECIFICATION**

The office specification is as follows;

- + Self contained entrance
- + Period features
- + Electric heating
- + Motorised velux roof lights
- + Perimeter trunking
- + Carpeting throughout
- + Kitchen facilities
- + Male and female WC's
- + Double glazed windows
- + Impressive views overlooking Cardiff Castle

# **ACCOMMODATION**

The property provides the following apporoximate areas;

Second Floor 1,200 sq ft | (111.53 sq m) Third Floor 217 sq ft | (20.16 sq m)

Total 1,417 sq ft | (131.69 sq m)