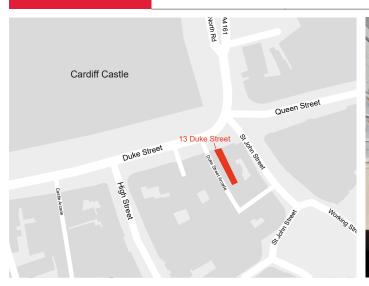

### **LOCATION**

- The property is located in the heart of Cardiff City centre, directly opposite Cardiff's most iconic landmark, Cardiff Castle. Duke Street Arcade is conveniently located next door.
- Cardiff's two largest train stations, Cardiff Central and Cardiff Queen Street, are within a short walking distance. There are also regular bus routes that travel through Duke Street.
- There are a number of amenities in close proximity including gyms, restaurants, hotels, and professional services. Notable occupiers in close proximity include Spar, Lloyds bank and Subway.