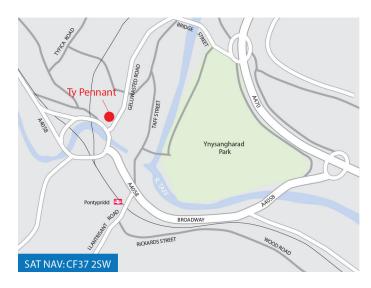

Ty Pennant is situated in a prominent position on the corner of Catherine Street and the A4058 in the centre of the town.