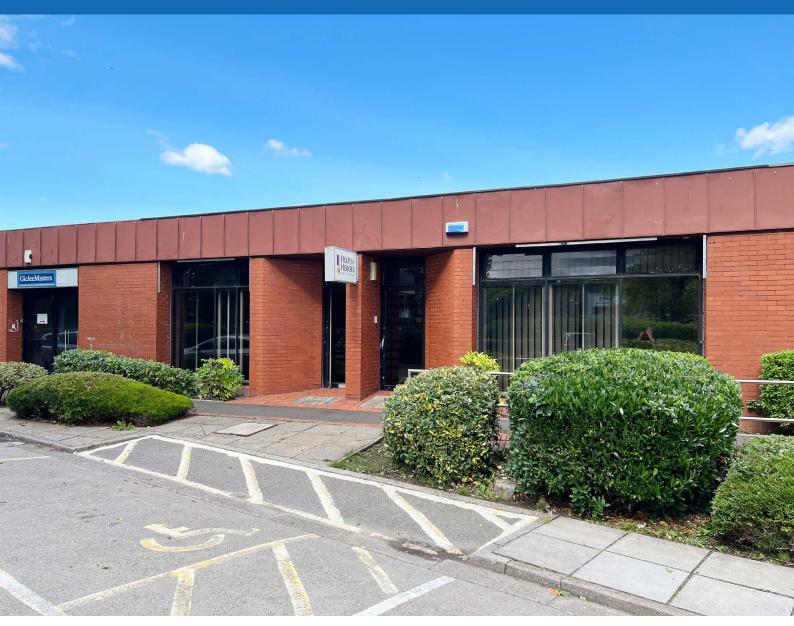

#### DESCRIPTION

The available property is a single storey mid-terrace retail unit benefitting from a double frontage. The unit comprises sales area with additional WC's and kitchen at the rear. The specification is as follows:

- + Suspended ceiling with LED lighting
- + Carpeted floors
- + Fitted kitchen
- + Intruder Alarm
- + Mains water and electricity no gas

#### CAR PARKING

The occupiers of the retail parade benefit from a substantial on site car parking provision. This is exclusively for the use of the retail occupiers and their customers.