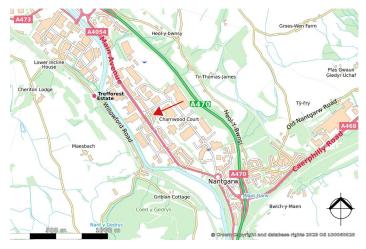

#### LOCATION

Treforest Industrial Estate is located 10 miles north of Cardiff city centre and strategically positioned adjacent to the A470 dual carriageway. Junction 32 of the M4 motorway is approximately 3 miles south. The estate has a dedicated train station with connections to Cardiff Central Station within a 20 minute journey time. There are regular bus routes that connect the estate to the wider locality.

The subject property forms part of a retailing parade located on Main Avenue, the main thoroughfare within the estate. Notable occupiers in close proximity include The Post Office, Marlo House, and Badman's Café.