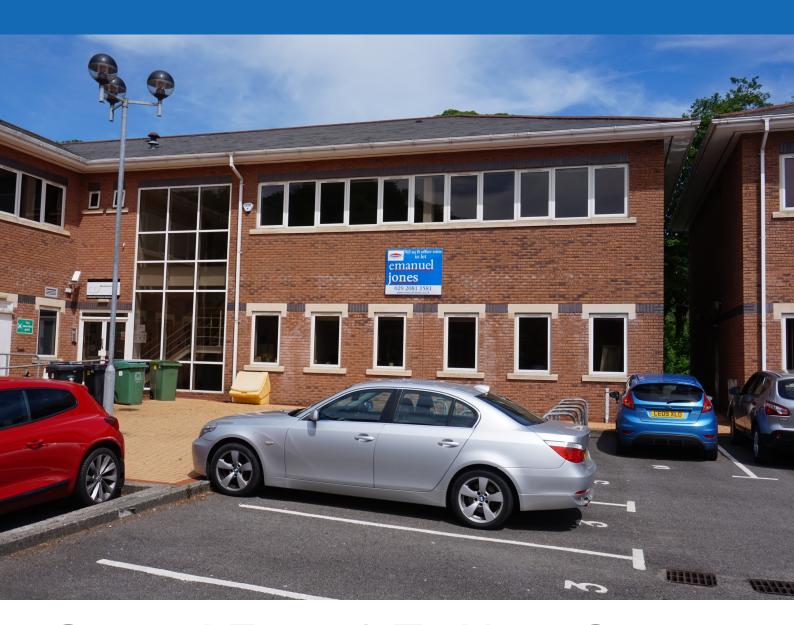

## Ground Floor 2 Ty Nant Court

Morganstown, Cardiff, CF15 8LW

### **TO LET**

MODERN GROUND FLOOR OFFICE WITH PARKING 1,750 sq ft (162.58 sq m)

- + £21,000 per annum
- + Suspended ceilings with recessed lighting
- + Raised access floors
- + Modern male, female and disabled WC's
- + 6 car parking spaces

#### **DESCRIPTION**

The available accommodation comprises the ground floor of 2 Ty Nant Court. The space provides accommodation with the following specification;

- + Suspended ceilings with recessed lighting
- + Fully accessible raised floors
- + Perimeter gas fired central heating system
- + Male / female and disabled WC facilities
- + Intercom system