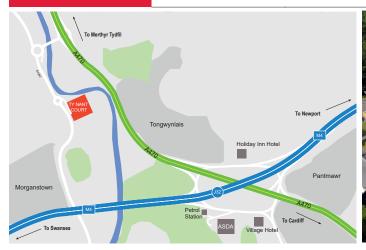

#### **LOCATION**

The property is situated in Morganstown, approximately 5 miles north of Cardiff city centre. The unit forms part of the Ty Nant Court office development, an established estate with a good mix of tenants such as Sphere Solutions, Inspire Design & Bingham Hall Partnership. The business park benefits from good access to the A470 and Junction 32 of the M4 Motorway.