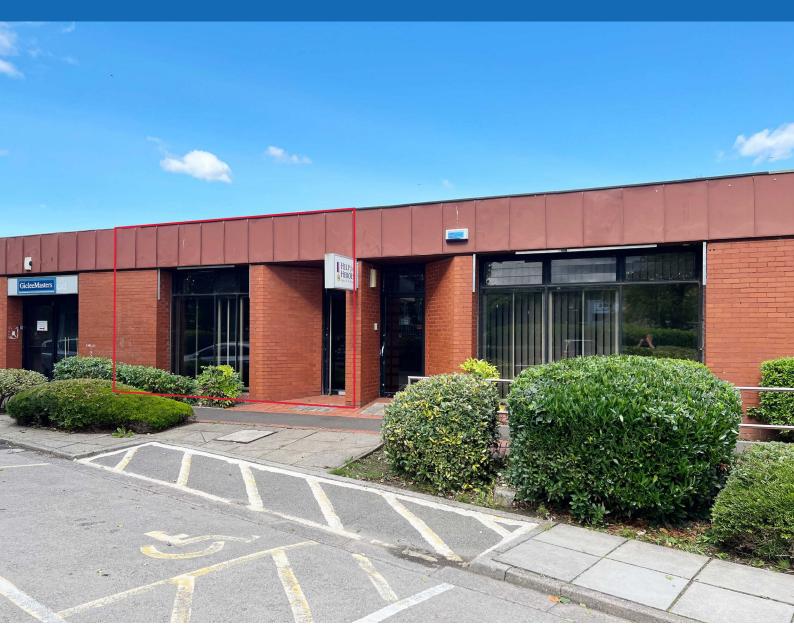

The subject property forms part of a retailing parade located on Main Avenue, the main thoroughfare within the estate. Notable occupiers in close proximity include The Post Office, Marlo House, and Badman's Café.

#### **DESCRIPTION**

The available property is a single storey mid-terrace retail unit benefitting from a glass frontage. The unit comprises sales area with additional disabled WC. The specification is as follows: