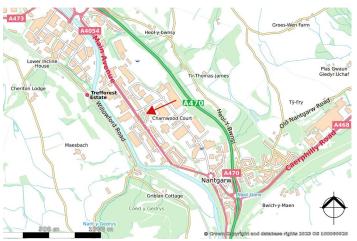

#### **LOCATION**

Treforest Industrial Estate is located 10 miles north of Cardiff city centre and strategically positioned adjacent to the A470 dual carriageway. Junction 32 of the M4 motorway is approximately 3 miles south. The estate has a dedicated train station with connections to Cardiff Central Station within a 20 minute journey time. There are regular bus routes that connect the estate to the wider locality.

The subject property forms part of a retailing parade located on Main Avenue, the main thoroughfare within the estate. Notable occupiers in close proximity include The Post Office, Marlo House, and Badman's Café.