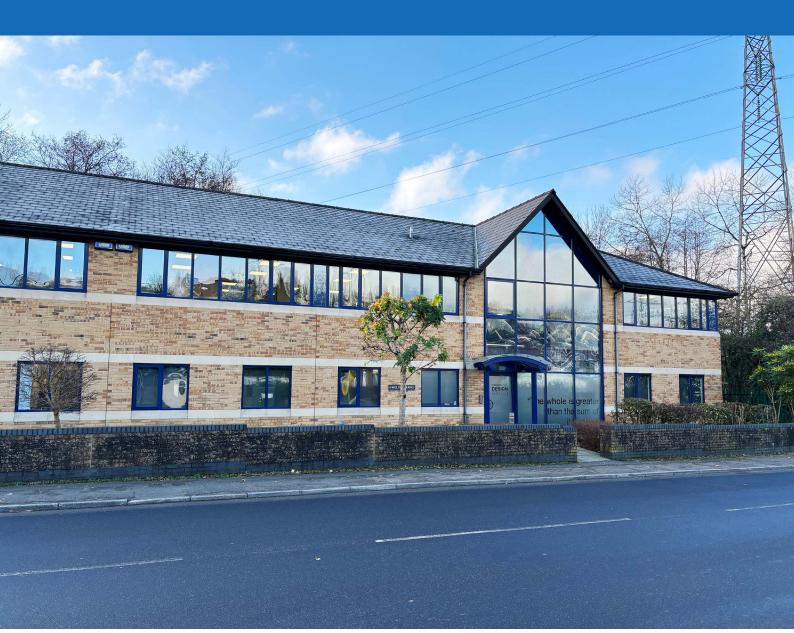

# DESCRIPTION

Unit 6 is a modern semi detached office building with accommodation over two floors. Each floor is identical in terms of size, providing open flexible working space.

The internal specification is excellent incorporating;

- + Comfort cooling system throughout
- + Suspended ceilings incorporating recessed LED lighting
- + Modern glass partitioning
- + Kitchen facilities on each floor
- + Dado trunking
- + Fully carpeted
- + Double glazed windows with roller blinds
- + DDA compliant with platform lift
- + Male, female and disabled WC's
- + Independent electricity and water supply