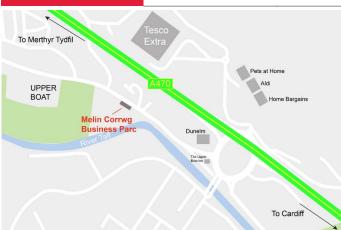

# LOCATION

Melin Corrwg Business Parc is located on Cardiff Road at Upper Boat on the northern edge of Treforest Industrial Estate. The A470 Upper Boat interchange is in close proximity to the development with Junction 32 of the M4 motorway within a 5 minute drive.

The development benefits from excellent transport links with regular bus routes servicing Cardiff Road and Treforest Estate train station within a 20 minute walk.

Unit 6 is located at the northern end of the development towards Hawthorn. When entering the parc turn right towards buildings 5-6.