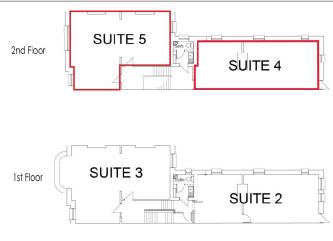

#### DESCRIPTION

The property is a three storey victorian office building. The available accommodation is located at second floor level within 11 Cathedral Road.

#### ACCOMMODATION

Suite 4 (Second Floor Rear) - 544 ft<sup>2</sup> (50.54 m<sup>2</sup>) Suite 5 (Second Floor Rear) - 591 ft<sup>2</sup> (54.09 m<sup>2</sup>)

Total - 1,135 sq ft (105.44)

#### **CAR PARKING**

Suite 4 - 1 parking space

Suite 5 - 1 parking space

The car park is at the rear of the property with access via a secure gated entrance. There are an additional 3 car parking spaces available on a first come first serve basis at £750 per space. (business rates are paid separately.)