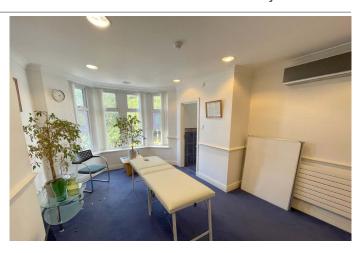

# **DESCRIPTION**

The first floor provides modern office space split into 3 separate rooms. There are two entrances to the first floor, one via Station Road and another from the rear car park.

The offices provide the following specification:

- + Solid carpeted floors
- + Gas central heating with radiators
- + Zoned air conditioning
- + Recessed spot lighting
- + Cat 5 cables
- + Intercom system
- + Alarm system
- + Kitchen
- + Male & female WC's
- + Mains electric, water and gas

# **ACCOMMODATION**

First Floor 670 sq ft | (62.25 sq m)