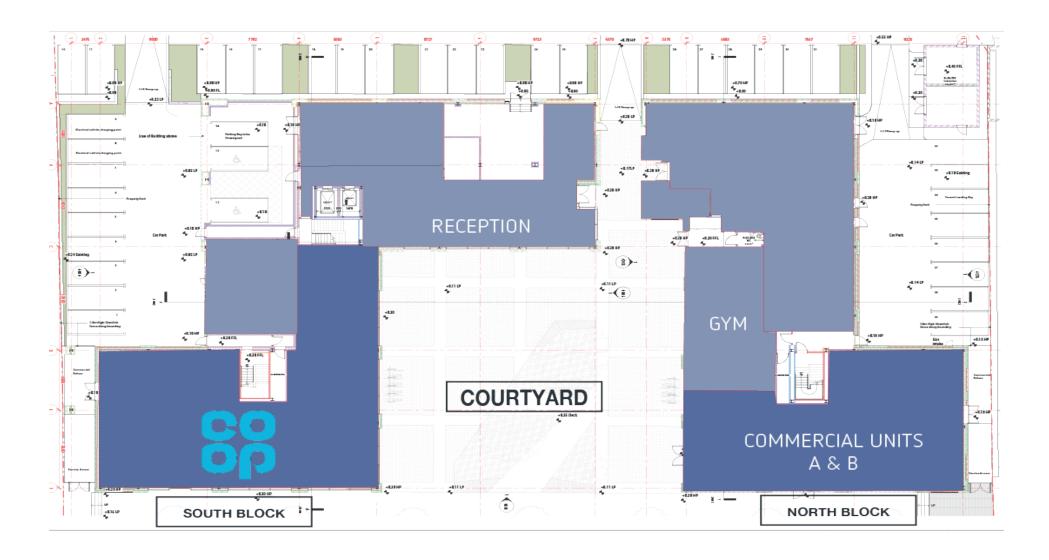

## **FLOORPLAN**

|   | UNIT TYPE        | UNIT SIZE (sq ft) |
|---|------------------|-------------------|
| С | ommercial Unit A | 682 sq ft         |
| С | ommercial Unit B | 2,095 sq ft       |

TOTAL - 2,797 sq ft

\*COMMERCIAL UNITS A&B CAN BE COMBINED TO SUIT OCCUPIERS NEEDS

\*A FULL SET OF FLOORPLANS ARE AVAILABLE IN PDF AND DWG FORMAT UPON REQUEST