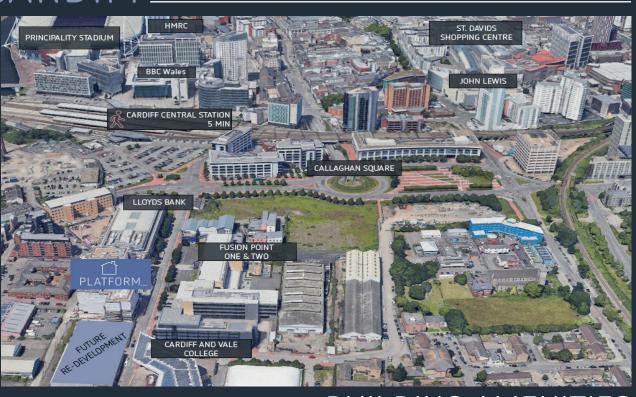

w high end residential development NOW OPEN, welcoming over 300 residents. They also benefit from traffic from nearby Fusion Point One & Two (now occupied by Roku), Cardiff & Vale College and Capital Quarter. Additionally, Vastint will be redeveloping 'The Embankment Site' adjoining creating up to 2,500 new homes alongside 54,000m<sup>2</sup> of business space to include leisure, hospitality and retail uses so the local population is expected to grow significantly over the next few years.

#### **PLANNING**

The property benefits from A1, A2 and A3 planning consent. Other uses considered (subject to planning).

#### **RENT & SERVICE CHARGE**

Details available on request

#### **SPECIFICATION**

Units will be handed over in shell condition with capped off services and glazed shop fronts.



### **BUILDING AMENITIES**











CAR **PARKING** 

SAFF AND SECURE







**SHOPPING** 





PLATFORM LOYALTY

LOUNGE

BIKE STORAGE

**HIGH SPEED BROADBAND** 

## **FLOORPLAN**

|   | UNIT TYPE        | UNIT SIZE (sq ft) |
|---|------------------|-------------------|
| С | ommercial Unit A | 682 sq ft         |
| С | ommercial Unit B | 2,095 sq ft       |

TOTAL - 2,797 sq ft

\*COMMERCIAL UNITS A&B CAN BE COMBINED TO SUIT OCCUPIERS NEEDS

\*A FULL SET OF FLOORPLANS ARE AVAILABLE IN PDF AND DWG FORMAT UPON REQUEST



## The units can be used for A1, A2 and A3 planning consent

- Situated in the heart of Cardiff within a 5 minute walk to Cardiff Central Train Station
- The units benefit from a steady stream of foot traffic, with local offices, such as Starling Bank, BBC Cymru Wales,