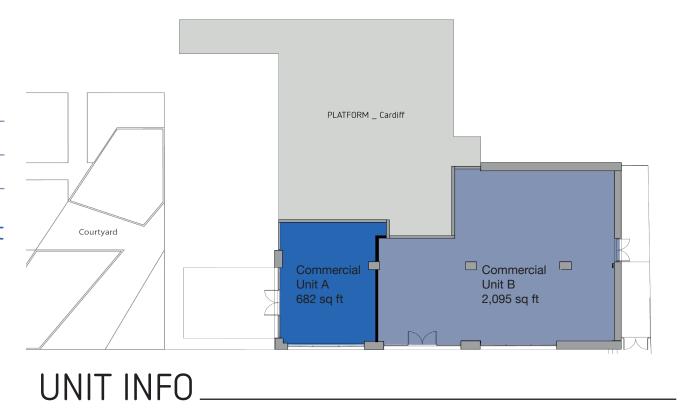

## **FLOORPLAN**

|   | UNIT TYPE        | UNIT SIZE (sq ft) |
|---|------------------|-------------------|
| С | ommercial Unit A | 682 sq ft         |
| С | ommercial Unit B | 2,095 sq ft       |

TOTAL - 2,797 sq ft

\*COMMERCIAL UNITS A&B CAN BE COMBINED TO SUIT OCCUPIERS NEEDS

\*A FULL SET OF FLOORPLANS ARE AVAILABLE IN PDF AND DWG FORMAT UPON REQUEST