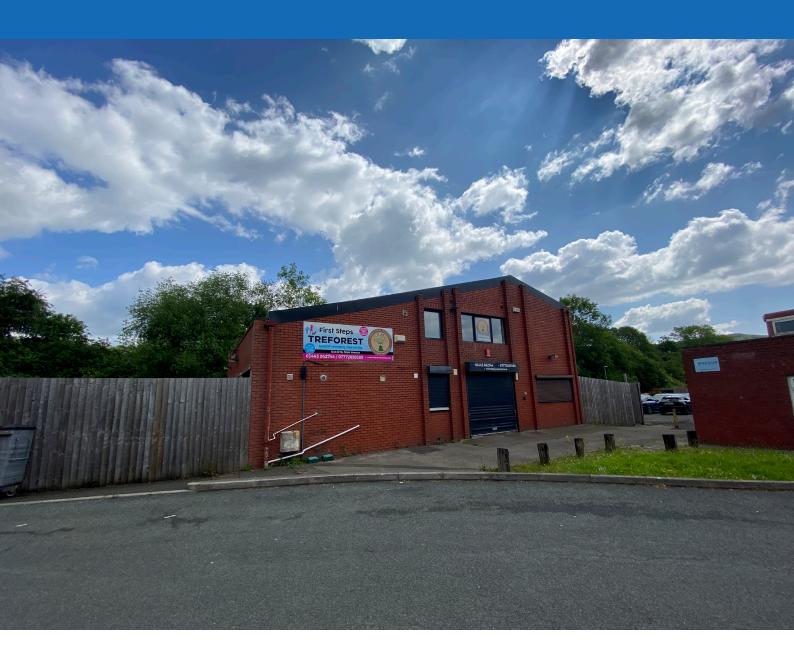

# Unit D16 Treforest Industrial Estate, Main Avenue, Cardiff, CF37 5UR

TO LET
RETAIL UNIT
2,397 sq ft (222.69 sq m)

- + Established commercial location
- + Good car parking
- + Detached unit with external play / storage

# **DESCRIPTION**

The property is a two storey detached unit that is configured to provide accommodation over both the ground and first floors with kitchen and WC facilities. It also benefits from external play / storage areas. The property is accessed via a single pedestrian door with communal car parking available.

The property is currently fit-out and used as a nursery. Although it is suitable for a range of other uses subject to planning.