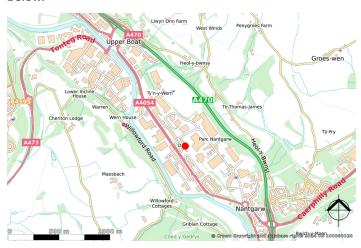

# LOCATION

Treforest Industrial Estate is located 10 miles north of Cardiff city centre and strategically positioned adjacent to the A470 dual carriageway. Junction 32 of the M4 motorway is approximately 3 miles south. The estate has a dedicated train station with connections to Cardiff Central Station within a 20 minute journey time. There are regular bus routes that connect the estate to the wider locality.

The subject property is located to the rear of the retail parade fronting Main Avenue which contains occupiers such as the Post Office, A1 Tachograph Services and Marlo House. A map identifying the properties location is below.