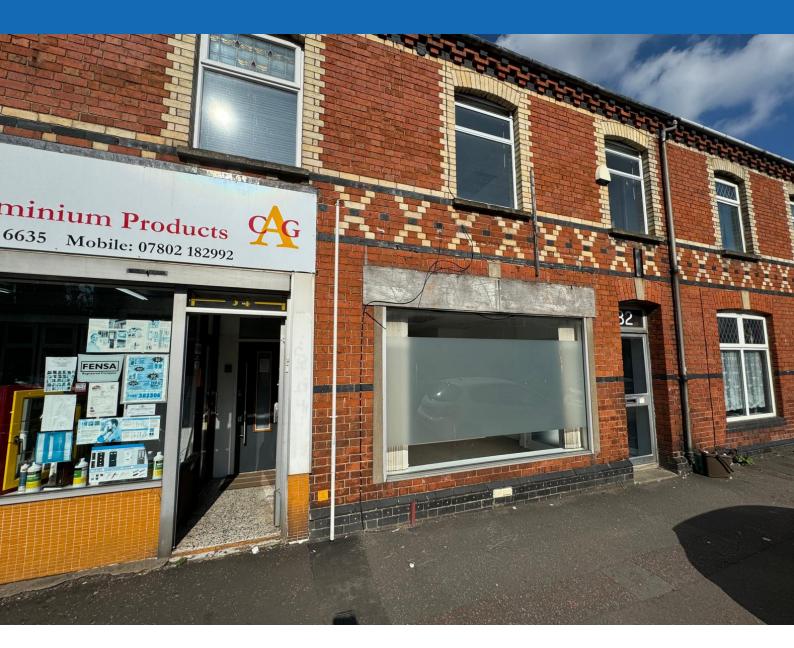

## 32 Llandaff Road, Cardiff, CF11 9NJ

TO LET RETAIL PREMISES 555 sq ft (51.56 sq m)

029 2081 1581

- + Available as a whole or part
- + Ground floor shop with potential for first floor flat
- + Planning permission for A3 use

#### DESCRIPTION

The property is configured to provide ground floor retail accommodation with ancillary space to the first floor. Access to the property is provided via Llandaff Road. A small lobby gives access to the ground floor shop as well as a staircase leading to the first floor.

The ground floor shop is configured to provide sales space to the front with rear staff area incorporating a kitchen and WC facilities. It has single phase electricity, water and capped gas supply. The first floor has the potential to be converted into a two-bedroom flat together with kitchen, lounge and bathroom, subject to planning