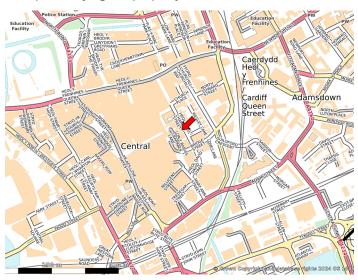

#### **LOCATION**

The property is located on Charles Street, it is within close proximity to various retail and business centres such as David's 2 Shopping Centre, Queen Street and St Mary Street. It benefits from good access via public transport as the city centre is serviced by various bus routes. Charles Street is also a short 5 minute walk from Queen Street railway station. Whilst there is no car parking available at the office premises, there are a number of car parks throughout the city centre that offer annual passes.

A map identifying the property's location is below.