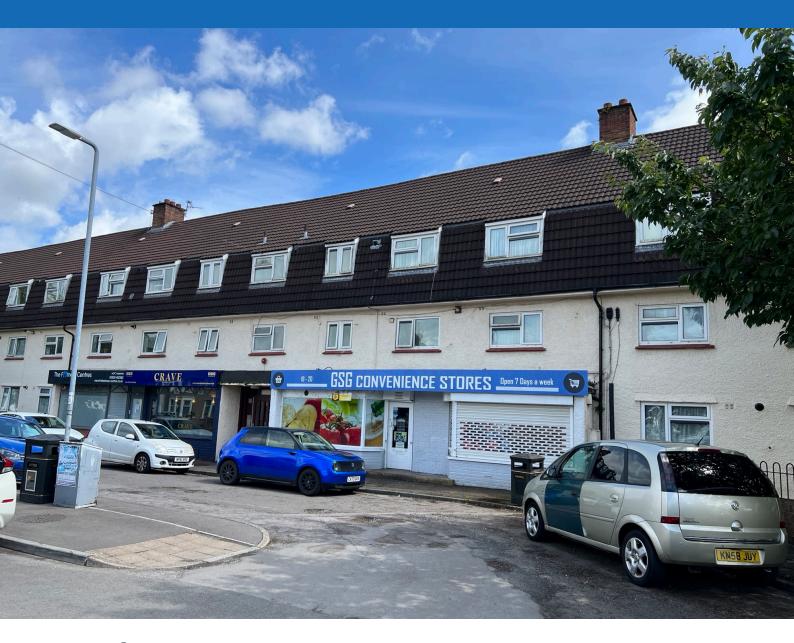

The property itself is located fronting Westbourne Road. Adjoining occupiers on the parade include Crave Hairdressers and The Foot Post Podiatry Clinic.

#### **DESCRIPTION**

The available commercial space comprises a ground floor retail premises with double frontage. It is configured to provide sales space throughout with a WC located to the middle of the property and a rear store / staff breakout space which provides access to the external areas behind the property.